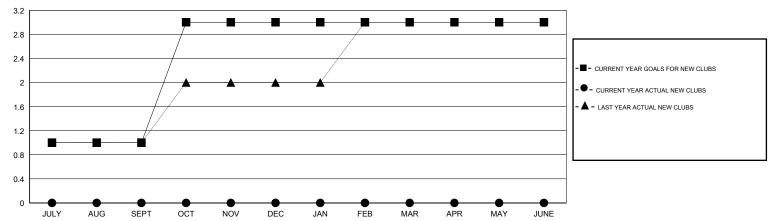

## LOCATION INDIA

GMT CA 6

|                       |                  | Clubs               |                            |                             |               |                    | Members                    |                              |                             |
|-----------------------|------------------|---------------------|----------------------------|-----------------------------|---------------|--------------------|----------------------------|------------------------------|-----------------------------|
| RESULTS FOR 2014-2015 |                  |                     |                            | RESULTS FOR 2014-2015       |               |                    |                            |                              |                             |
| QUARTER               | NEW CLUB<br>GOAL | ACTUAL NEW<br>CLUBS | ACTUAL<br>DROPPED<br>CLUBS | ACTUAL NET<br>GAIN/<br>LOSS | QUARTER       | NEW MEMBER<br>GOAL | ACTUAL TOTAL MEMBERS ADDED | ACTUAL<br>DROPPED<br>MEMBERS | ACTUAL NET<br>GAIN/<br>LOSS |
| JULY/AUG/SEPT         | 1                | 0                   | 0                          | 0                           | JULY/AUG/SEPT | 95                 | 77                         | 93                           | -16                         |
| OCT/NOV/DEC           | 2                | 0                   | 0                          | 0                           | OCT/NOV/DEC   | 65                 | 0                          | 0                            | 0                           |
| JAN/FEB/MAR           | 0                | 0                   | 0                          | 0                           | JAN/FEB/MAR   | 40                 | 0                          | 0                            | 0                           |
| APR/MAY/JUNE          | 0                | 0                   | 0                          | 0                           | APR/MAY/JUNE  | 25                 | 0                          | 0                            | 0                           |

## GOALS AND ACTUAL NEW CLUBS CUMULATIVE

| -■-  | CURRENT YEAR GOALS FOR NEW |
|------|----------------------------|
| MEMA | EDS                        |

- CURRENT YEAR ACTUAL MEMBERS

- ▲ - LAST YEAR ACTUAL MEMBERS