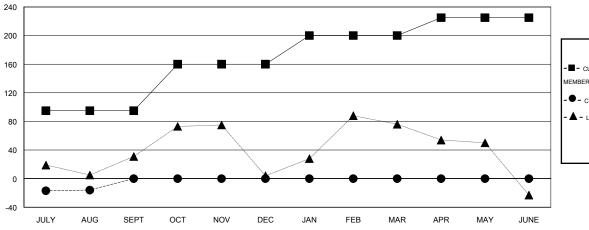

## LOCATION INDIA

GMT CA 6

|                       |                  | Clubs               |                            |                             |               |                    | Members                    |                              |                             |
|-----------------------|------------------|---------------------|----------------------------|-----------------------------|---------------|--------------------|----------------------------|------------------------------|-----------------------------|
| RESULTS FOR 2014-2015 |                  |                     |                            | RESULTS FOR 2014-2015       |               |                    |                            |                              |                             |
| QUARTER               | NEW CLUB<br>GOAL | ACTUAL NEW<br>CLUBS | ACTUAL<br>DROPPED<br>CLUBS | ACTUAL NET<br>GAIN/<br>LOSS | QUARTER       | NEW MEMBER<br>GOAL | ACTUAL TOTAL MEMBERS ADDED | ACTUAL<br>DROPPED<br>MEMBERS | ACTUAL NET<br>GAIN/<br>LOSS |
| JULY/AUG/SEPT         | 1                | 0                   | 0                          | 0                           | JULY/AUG/SEPT | 95                 | 77                         | 93                           | -16                         |
| OCT/NOV/DEC           | 2                | 0                   | 0                          | 0                           | OCT/NOV/DEC   | 65                 | 0                          | 0                            | 0                           |
| JAN/FEB/MAR           | 0                | 0                   | 0                          | 0                           | JAN/FEB/MAR   | 40                 | 0                          | 0                            | 0                           |
| APR/MAY/JUNE          | 0                | 0                   | 0                          | 0                           | APR/MAY/JUNE  | 25                 | 0                          | 0                            | 0                           |